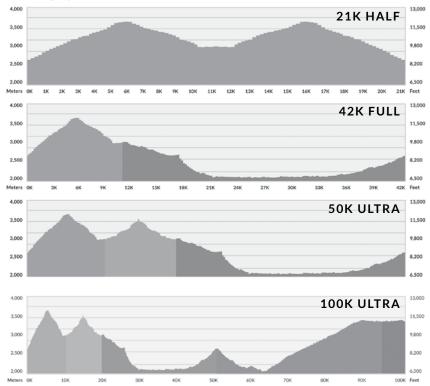

# Course Elevations

The race takes place in the Himalayan mountains where there is no shortage of serious altitude heights. Right from the start at 2,695m (8,844ft) runners will have a challenging climb to 3,767m (12,359ft) in approximately the first 5k, that is over 1,000m (3,300ft)! Followed by a long downhill section with spectacular sights.

#### **ELEVATIONS**

| DISTANCE   | 100K       | 50K       | 42K       | 21K       |
|------------|------------|-----------|-----------|-----------|
| TOTAL GAIN | 4,702m     | 2,645m    | 2,124m    | 1,775m    |
|            | (15,426ft) | (8,680ft) | (6,969ft) | (5,823ft) |
| TOTAL LOSS | 3,954m     | 2,645m    | 2,124m    | 1,775m    |
|            | (12,972ft) | (8,680ft) | (6,969ft) | (5,823ft) |

Highest point: 3,767m (12,359ft) - Lowest Point: 2,051m (6,730ft)