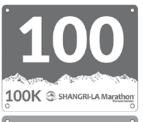

## Race BIB

200 50K & SHANGRI-LA Marathon

When you get your race BIB, take a moment to confirm you have the correct BIB number that you have been assigned. If you have any last minute change requests, be sure to submit them by April 15th, or at the race check-in meeting.

#### **BIB COLORS & NUMBERS**

The race BIBs are color coded to each race distance and each color correlates to the course map colors.

#### 100K Ultramarathon

Color: Red

• Number sequence: 100 - 199