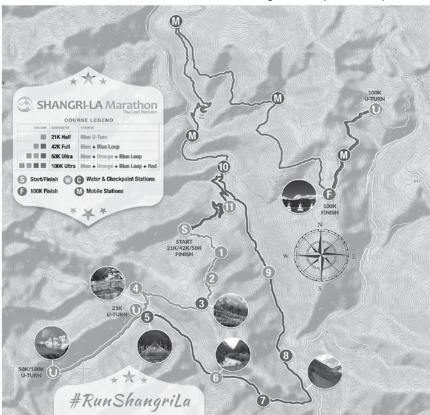

## Course

This is a challenging mountain race in high altitude. The course goes over and around a mountain on a trail path in a loop.

The course route on the map contains four colors, light blue, blue, orange, and red. The light blue and blue sections combine to make a 42K Full Marathon loop. 21k Half runners will turn around at the Lower Yubeng station and run back to the finish. 42K Full runners will continue south east past Lower Yubeng to complete the loop. The orange section to the glacier and waterfall branches off at the end of the light blue section for the 50K and 100K Ultra runners before coming back to continue on the blue loop. 100K Ultra runners will turn back from the start and run towards Feilai Temple for their second 50k course.

#### **COURSE MAP**

(Review the large color map for full map details)

## Course Stations

There are 11 planned stations for the course spread out between 2k to 10k between stations. At each station there will be GU gels/chomps and salt capsules, major checkpoint stations will have water and food. Refill your water bottles or packs as needed. Checkpoint stations will check you off their list as you pass through, make sure you check-in and are counted. There will be several mobile stations that follow 100k runners on the last 50k.

Review the large color map for station locations and details.

| #  | STATION TYPE                                         | DISTANCE ON<br>42K COURSE* | DISTANCE ON 50K<br>COURSE* |
|----|------------------------------------------------------|----------------------------|----------------------------|
| 0  | Start/Finish                                         | ОК                         | ок                         |
| 1  | Station                                              | 2K                         | 2K                         |
| 2  | Station                                              | 4K                         | 4K                         |
| 3  | Checkpoint Station                                   | 5K                         | 5K                         |
| 4  | Station                                              | 9K                         | 9K                         |
| 5  | Checkpoint Station                                   | 10.5K                      | 10.5K + 18K                |
| 6  | Station                                              | 12K                        | 20K                        |
| 7  | <b>Checkpoint Station</b>                            | 20K                        | 28K                        |
| 8  | Checkpoint Station                                   | 24K                        | 32K                        |
| 9  | Station                                              | 29K                        | 37K                        |
| 10 | Checkpoint Station                                   | 34K                        | 42K                        |
| 11 | Station                                              | 37K                        | 45K                        |
| М  | Mobile Stations will follow 100K runners on last 50K |                            |                            |

<sup>\*</sup>Station numbers in sequence from start line. Check map for visual location and station number. Station distances approximate.