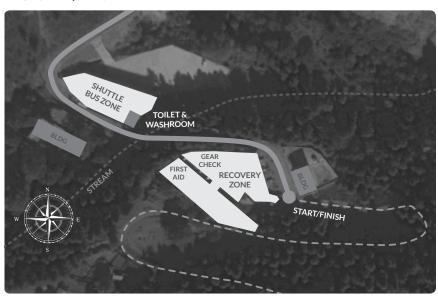

#### **GEAR CHECK**

At the race start/finish line there will be a secure gear check area available. There are toilets and washrooms near by and the start is located right next to a natural spring which can be used to wash off after completing the race. Don't forget your towel and toiletries.

#### RACE START/FINISH MAP